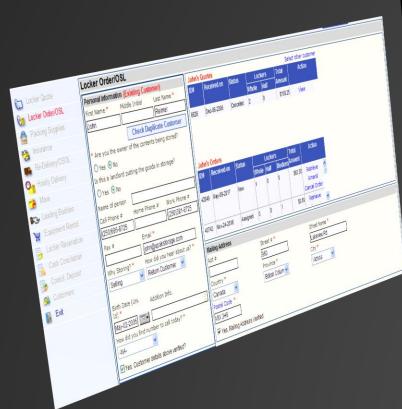

#### WMS (Canada)

The scope was to automate the complete business functions – sales (locker quote, order, delivery, packing material, equipment rental, locker access booking), dispatch/delivery schedule, delivery tracking, customer collection, QB integration, online & offline payments, administration panel, and MIS.