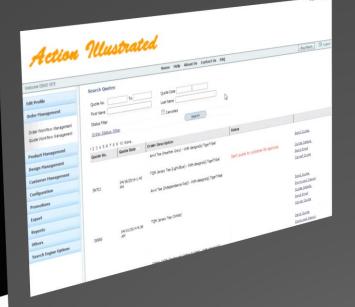

#### Action Illustrated (USA)

Action Illustrated is a live designer suit. A public website which shows complete catalog of artworks. Subscription based purchase, Manage categories, artworks, skrill payment gateway, monitor reports, downloads, etc. are some features.

www.actionillustrated.com