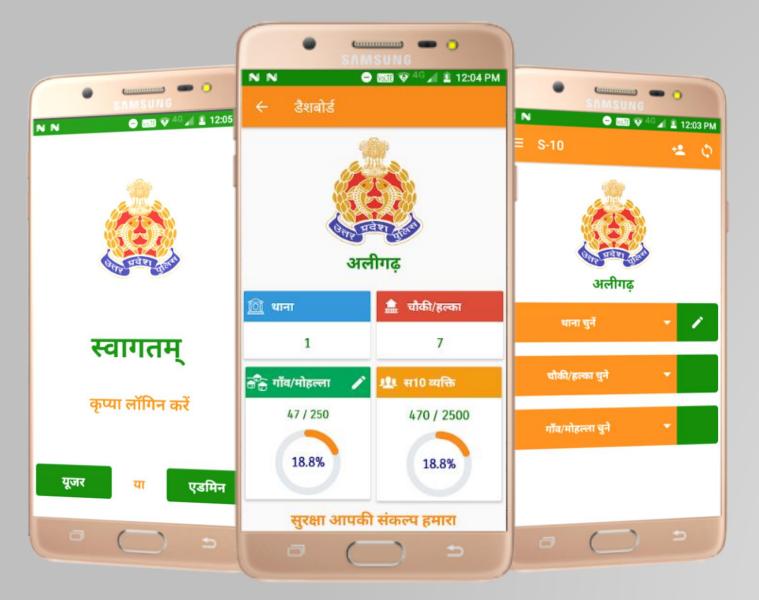

#### S10 (Government of India)

S10 is a community policing application to help law enforcement to get earliest information about crime, law and order, disturbance in an area from police informers

https://tinyurl.com/ybrgcswt