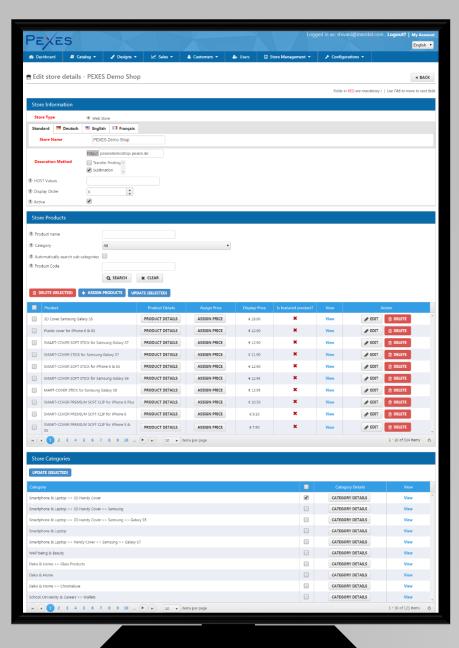

#### PEXES (Germany)

PEXES is an online market place with 600 preconfigured products to online shop. Advance and comprehensive online shop solution for personalized and gift items. Features – product catalog management, design management, store management, catalog builder, manage subscriptions and web store.