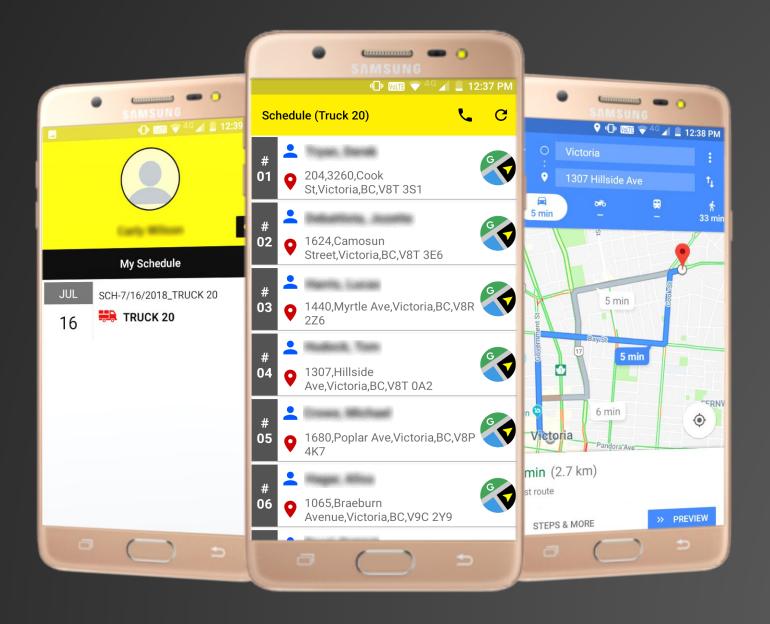

#### UPAKNAV (Canada)

This is a scheduler application for truck drivers that helps them to check their schedules for the day and navigates them to the destination via google map API integration.

https://tinyurl.com/y8k6bylg