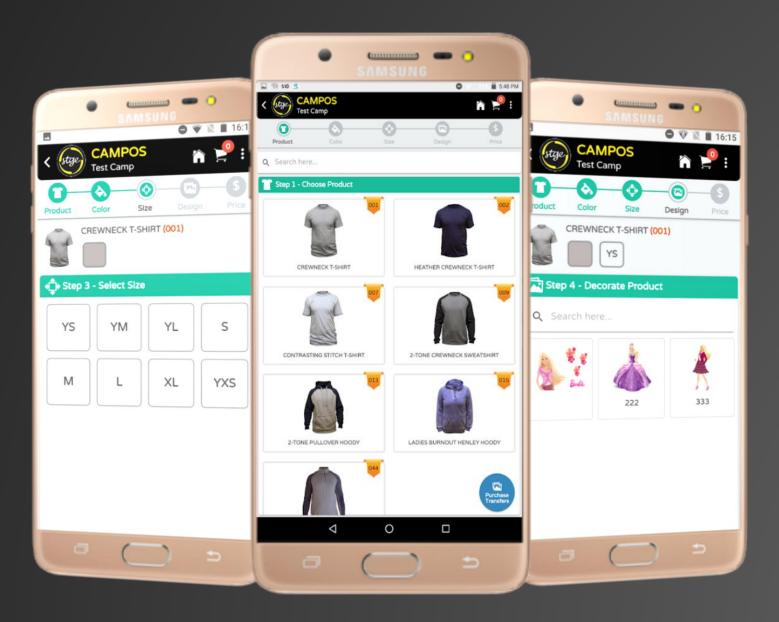

#### CAMPOS

Campos is mobile application for managing onsite sales process for registered camp events. The application allows camp organizers to manage onsite sales during camp and process sales orders and inventory returns.