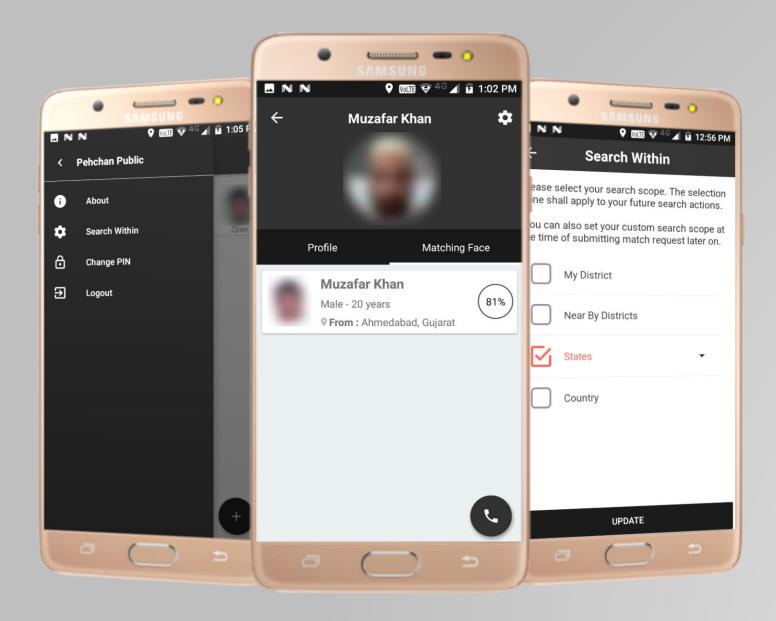

#### Pehchan

Pehchan is a criminal identification application for law-enforcement and general citizen. PEHCHAN helps citizen find the criminal history and a solution to criminal identification through Facial Detection and Recognition Technology