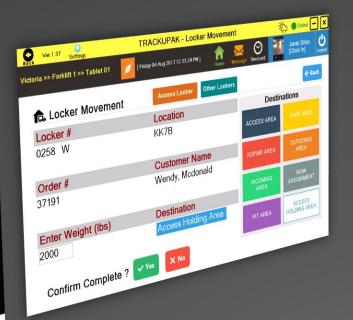

#### WMS (Canada)

The scope was to automate the complete business functions – sales (locker quote, order, delivery, packing material, equipment rental, locker access booking), dispatch/delivery schedule, delivery tracking, customer collection, QB integration, online & offline payments, administration panel, and MIS.