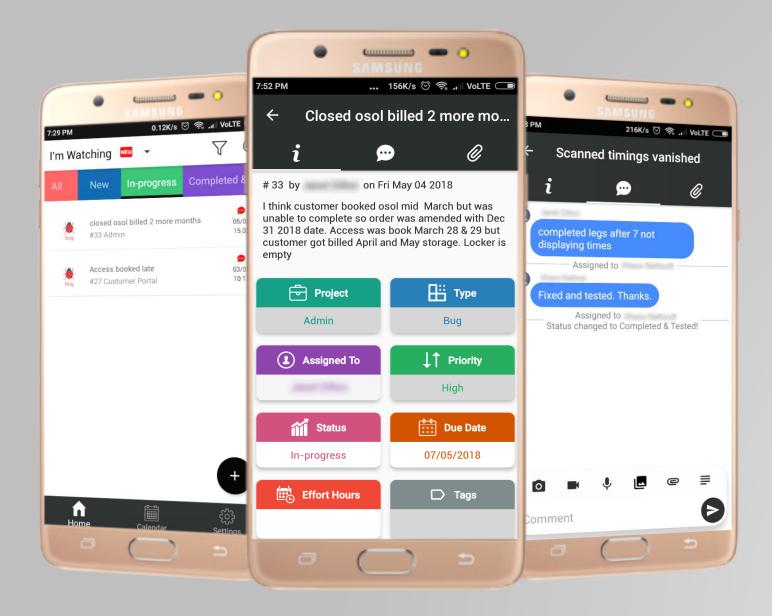

#### Commzi (Canada)

Commzi is a proprietary communication management product. It provides communication, bug, issue and change tracking & management functions. It comprises of web & mobile platform to manage and access communications from anywhere.