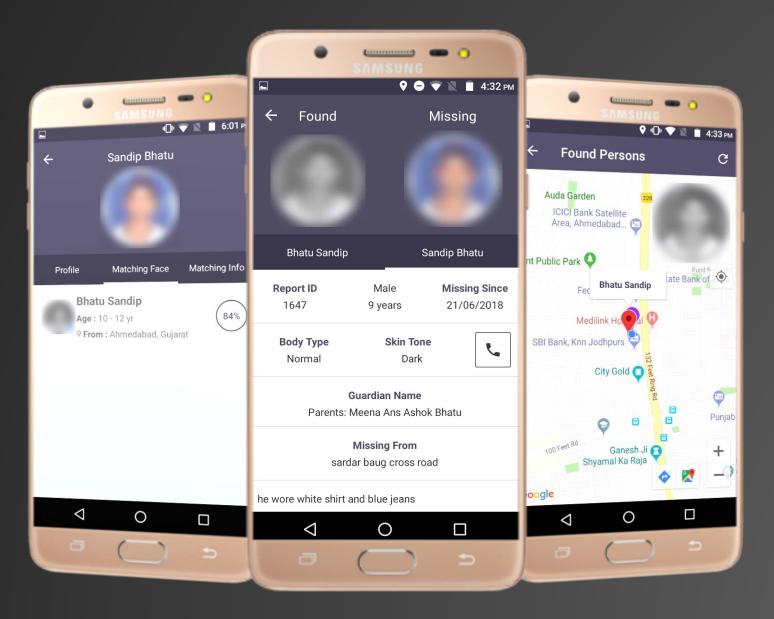

#### Reunion

Reunion helps law-enforcement combat child and woman trafficking using Facial Recognition Technology. Reunion automatically matches found person with missing reported and send push notification to law-enforcement via mobile app.