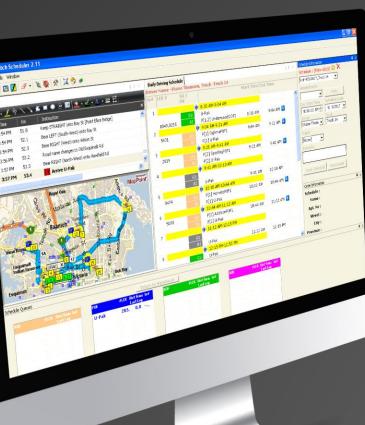

#### UPAKNAV (Canada)

This is a scheduler application for truck drivers that helps them to check their schedules for the day and navigates them to the destination via google map API integration.

https://tinyurl.com/y8k6bylg