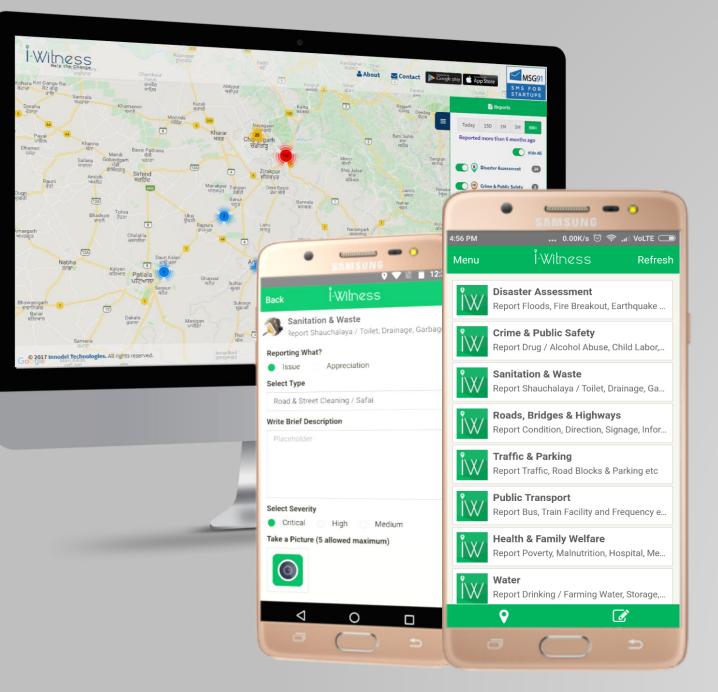

#### i-Witness (India & South Africa)

'i-Witness' is an app to bridge the gap between people and local authorities. The app is designed for citizens to report issues and appreciate facilities / services provided. Citizens can report issues or appreciation; observed.

www.i-witness.org

| <b>II.</b> | ormzi 🛛             | 8     |                                | 0                     |                     |         |                |                                                             |                 |
|------------|---------------------|-------|--------------------------------|-----------------------|---------------------|---------|----------------|-------------------------------------------------------------|-----------------|
| •          | Standard Advanced   |       | Active Work Flow E             | nabled 🗌 Private Form | GEO Tagging Enabled | Preview | V Save Cancel  |                                                             |                 |
|            | Address Geolocation | Phone | No Form<br>Image Form          |                       |                     |         |                |                                                             |                 |
| ŝ          | Price Measurement   |       | Checkbox<br>Value One Value Tw | 0                     |                     | (       | •              | SAMSUNG                                                     | - 0             |
|            | Captcha File Upload | Image | Happiness*                     | Dissatisfied          |                     |         | 13-07          | •⊡• ໝ 🗣 <sup>4</sup><br>2-2018                              | ug 🖌 🛢 10:36 AM |
|            |                     | · .   | Radio  Value One Value Tv      | 10                    |                     |         | Radio *        | O Blue                                                      |                 |
|            |                     |       |                                |                       |                     |         | Test_Value Lis | t*                                                          | •               |
|            |                     |       |                                |                       |                     |         |                | ig Dropdown *<br>omain from US govern<br>I is public domain |                 |
|            |                     |       |                                |                       |                     |         | Previous       | Submit                                                      | Next            |