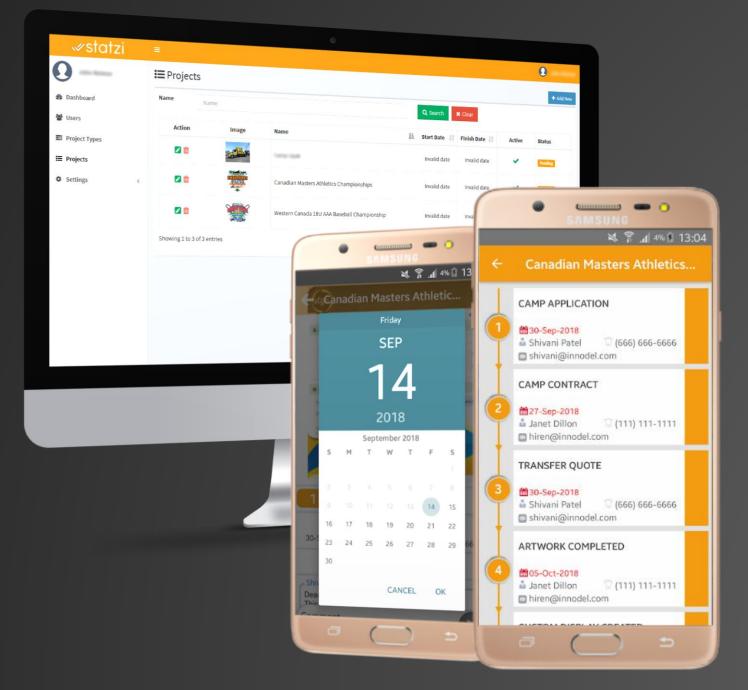

#### Statzi (Canada)

Statzi is a project lifecycle management product which shows project stages to smoothly complete the project from beginning to end within a given period of time and also sends notifications to related users if there are any changes in any of the stage.