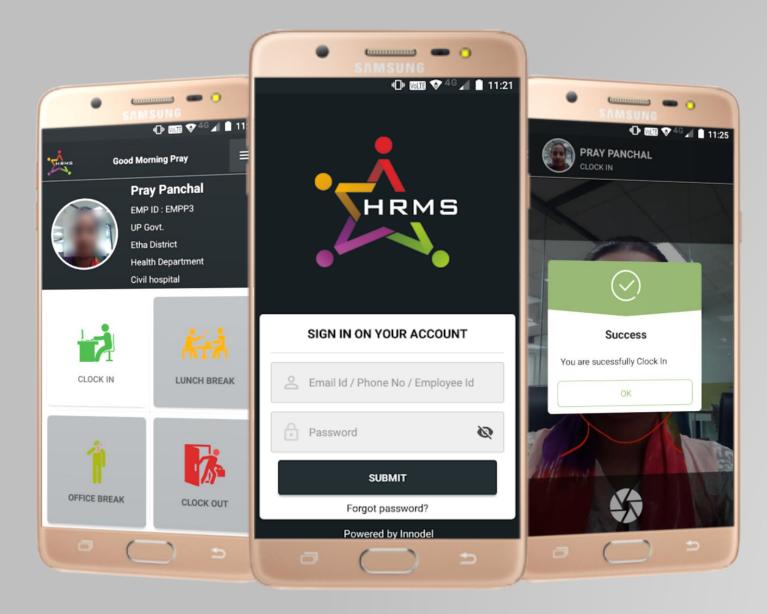

#### mAMS

mAMS or Mobile Attendance Management System is an Android based application that is designed to modernize our age-old attendance system, which primarily uses a pen and a register. Our application provides every employee with a Face recognition which can be their very own android based smart phone.