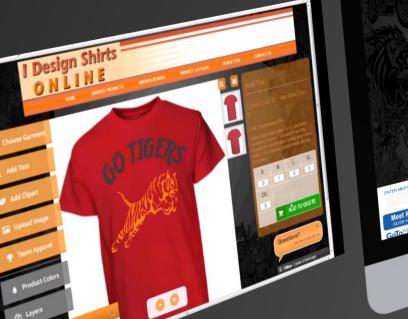

#### Action Illustrated (USA)

Action Illustrated is a live designer suit. A public website which shows complete catalog of artworks. Subscription based purchase, Manage categories, artworks, skrill payment gateway, monitor reports, downloads, etc. are some features.

www.actionillustrated.com