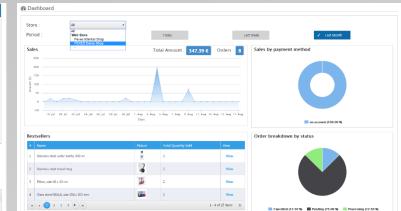

#### WMS (Canada)

The scope was to automate the complete business functions – sales (locker quote, order, delivery, packing material, equipment rental, locker access booking), dispatch/delivery schedule, delivery tracking, customer collection, QB integration, online & offline payments, administration panel, and MIS.